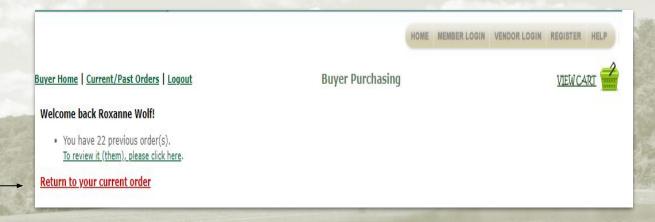

## **Pending Order:**

If you do not finalize an order prior to logging out, when you log back in you will come to this screen. This order will have to be finalized or you will not be able to start another order.

"Return to your current order" -

Once you return to your current order your options will be as follows: to continue searching for items, finalize your order, or remove the entire order from your cart. If you choose to finalize you will be asked to choose a shipping address (next slide).