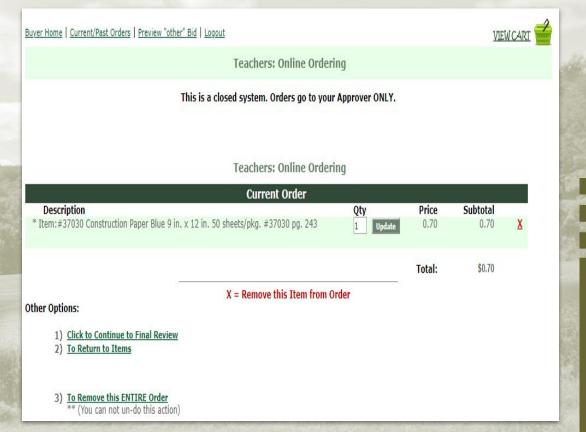

#### **View Current Order-Options:**

If your order is complete select:

1) Click to Continue to Final Review

If you want to add more items to your order select:

2) <u>To Return to Items</u>. Continue to do this until your order is complete.

If you want to remove the entire order select:

3) To Remove this ENTIRE Order - You can not un-do this action.