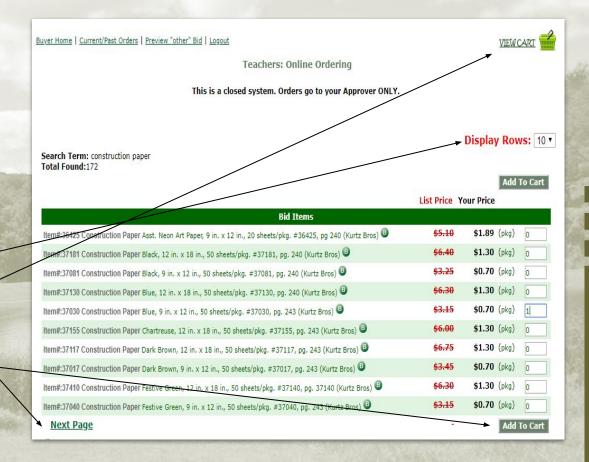

## **Choosing Items/Quantities:**

In the previous screen, we searched for construction paper. Once the item is found, a quantity is entered and added to the cart.

Please note, specific items might be displayed on multiple pages. They can be accessed by clicking on *next page*. Also, you have the choice as to how many rows of items to view on your screen.

You can always click on "view cart" to change, or remove any items. This is also where you can search for more items.

Click "add to cart" if you want item.-