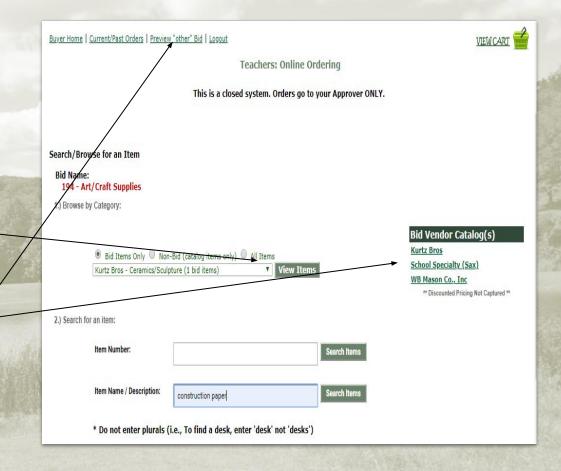

### **Item Search:**

After a bid has been selected (Ex. #194 Art/Craft Supplies), this is where you begin creating your order. You can search by category (#1), or search for an item (#2) item number or name.

#1 Drop down arrow gives you selections to choose from. Click on view items once you made your selection.

Example: construction paper in search box #2

Important! You cannot combine items from different bids.

Vendor Catalogs can be accessed from this screen for you to view while creating your order. You can also preview "other" bids to compare items/pricing while doing your order. Only one order through one bid can be done at a time.