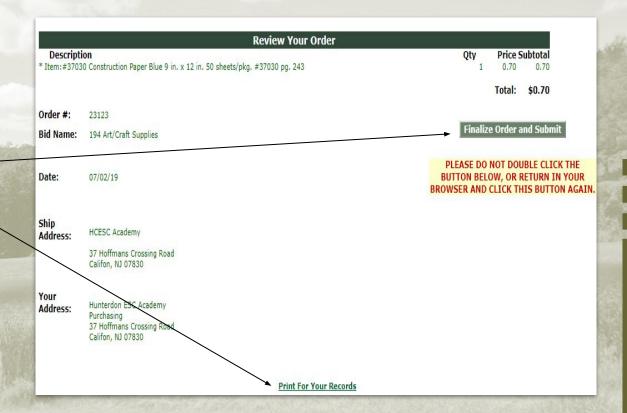

### **Finalize Order:**

Once you choose a shipping address you must then finalize order and submit.

This screen gives you the option to print your order out for your records. Once your order is approved your order will be saved in your "current/past orders" located on your homepage.