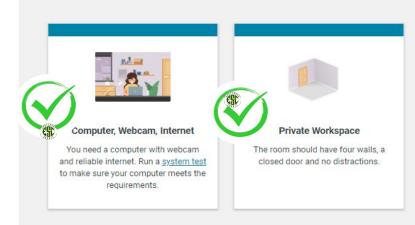

## Take the GED Test Here

### What's Needed to Take the Online GED Test







# How can we help?

- We can provide a quiet space and device for your test in either location below.
- 2 Did you score "in the green" on your recent GED Ready test? Let's pick a date for your test.
- 3 Arrive at least 45 minutes before your scheduled test time.
- 4 We'll help you log in to GED.com 30 minutes before your test appointment to launch your test.
- 5 Any additional information or assistance, contact us at adultliteracy@hunterdonesc.org.

### **Hunterdon County**

8 Bartles Corner Road, Suite 205 Flemington (908) 237-5000



#### **Somerset County**

27 Warren Street, 2nd floor Somerville (908) 541-5780