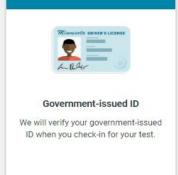

## Take the GED Test Here

### What's Needed to Take the Online GED Test







# How can we help?

- We can provide a quiet space and device for your test in either location below.
- 2 Did you score "in the green" on your recent GED Ready test? Let's pick a date for your test.
- 3 Arrive at least 45 minutes before your scheduled test time.
- 4 We'll help you log in to GED.com 30 minutes before your test appointment to launch your test.
- 5 Any additional information or assistance, contact us at adultliteracy@hunterdonesc.org.

### **Hunterdon County**

8 Bartles Corner Road, Suite 205 Flemington (908) 237-5000



#### **Somerset County**

27 Warren Street, 2nd floor Somerville (908) 541-5780